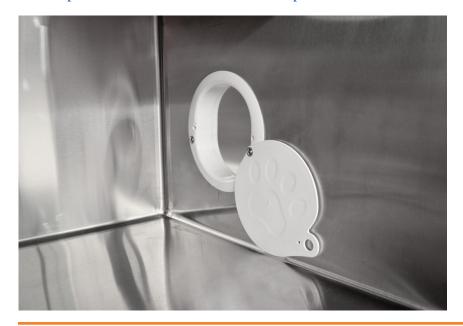

## Benefits:

The Kat Portal transforms any two Shor-Line cages into an expansive home for felines. The larger space allows the cat to roam as they please, and the portal closes off when you need to clean or use the extra space.

## Features:

- The Kat Portal creates an 8"-diameter opening with a 9.5" lip that creates a stylish, finished edge.
- PVC spacer included in the kit protects the cage integrity to maintain cage strength.
- The paw print on the ABS latch closes down to secure the opening with a latch pin. This gives you added flexibility when you need the unit to operate as two individual cages.
- To help you protect your existing cages, we require one template, which can be used for multiple installations.