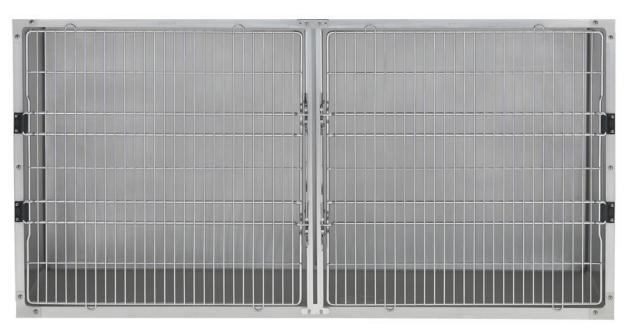

## STAINLESS STEEL DOUBLE DOOR CAGE

## **Stainless Steel Double Door Cage** *Benefits:*

For nearly a century Shor-Line has been making animal cages to meet veterinarians' needs. Over time we've continued to improve, evolving our cages to keep up with the needs of boarding and shelter professionals. The Double Door Stainless Steel Cage is perfect for housing larger animals, and with the additional purchase of the Stainelss Steel Cage Divider you'll be able to make an extra kennel instantly.

902.7236.73 72" x 36" Double Door Cage 802.0036.00 36"H Stainless Steel Divider