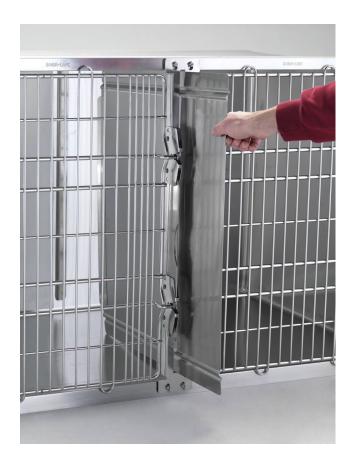

## Features:

- Comes in a variety of sizes: 48", 60" or 72"W and 24", 30" or 36"H respectively.
- Removable middle cage post adds strength and integrity when securing the latch, but it also allows for easy opening.
- Patented quiet closing polymer encased stainless steel hinges.
- Fluid-retaining lip prevents run-off from units.
- Rounded interior corners for easy cleaning.
- Tighter spacing near latches to keep paws away.
- Durable, sound-dampening latch.
- Insert a cage divider to create more room for smaller animals.