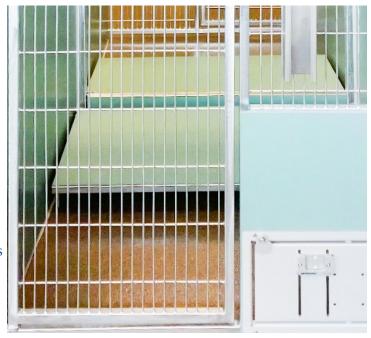

# A Colorful Way to Give Dogs a Place to Rest

Our newest resting bench sits at the back of most any 36" or 48"W kennel runs providing plenty of space for stretching out and playing with toys and blankets.

#### Benefits:

This PVC Run Bench provides the perfect solution for giving larger dogs a place to rest and stay dry in their run. The bench sits over the drain area and lifts up to allow the kennel crew to clean.

#### Features:

- PVC-covered panel is available in standard or premium T-Kennel run colors.
- Bench flips up for easy hose-down cleaning.
- Reinforced bench supports even the largest giant breeds and works well with the dog's favorite blankets or toys.
- Stands up to heavy use.

990.3100.01 Fits 36" or 48"W runs

20 lbs.