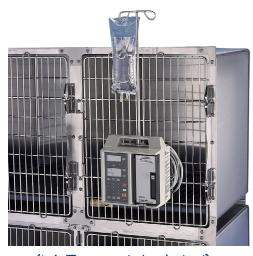

## **Benefits:**

Shor-Line's extensive line of IV Products offer solutions for any situation. Our dual hook IV pole can attach to any surgery table with a rail, or come attached to dual wheel casters for mobility. If you're looking to maximize space, then we also offer track mounting ceilings that can be mounted to a cage or ceiling.

## Features:

- IV mounts can easily attach to Shor-Line cages, tables or to dual wheel casters for mobility.
- Track systems come in a standard 4 ft. length and additional tracks are available in one-foot increments.
- Height-adjustable