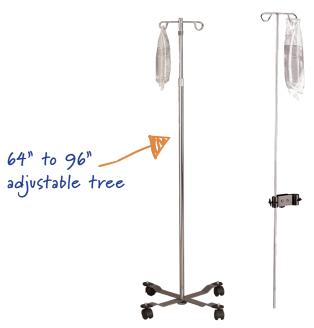

## **Benefits:**

Shor-Line's extensive line of IV Products offer solutions for any situation. Our dual hook IV pole can attach to any surgery table with a rail, or come attached to dual wheel casters for mobility. If you're looking to maximize space, then we also offer track mounting ceilings that can be mounted to a cage or ceiling.

## Features:

- IV mounts can easily attach to Shor-Line cages, tables or to dual wheel casters for mobility.
- Track systems come in a standard 4 ft. length and additional tracks are available in one-foot increments.
- Height-adjustable