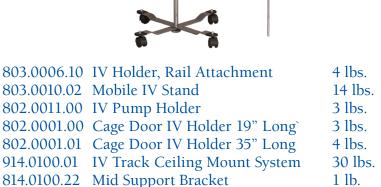

## Features:

- IV mounts can easily attach to Shor-Line cages, tables or to dual wheel casters for mobility.
- Track systems come in a standard 4 ft. length and additional tracks are available in one-foot increments.
- Height-adjustable

(IV Pump not included)

814.0100.23 End Support Bracket

1 lb.

Adjusts from 2" to 16"