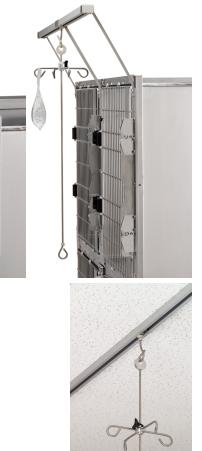

## **Benefits:**

Shor-Line's extensive line of IV Products offer solutions for any situation. Our dual hook IV pole can attach to any surgery table with a rail, or come attached to dual wheel casters for mobility. If you're looking to maximize space, then we also offer track mounting ceilings that can be mounted to a cage or ceiling.

## Features:

- IV mounts can easily attach to Shor-Line cages, tables or to dual wheel casters for mobility.
- Track systems come in a standard 4 ft. length and additional tracks are available in one-foot increments.
- Height-adjustable