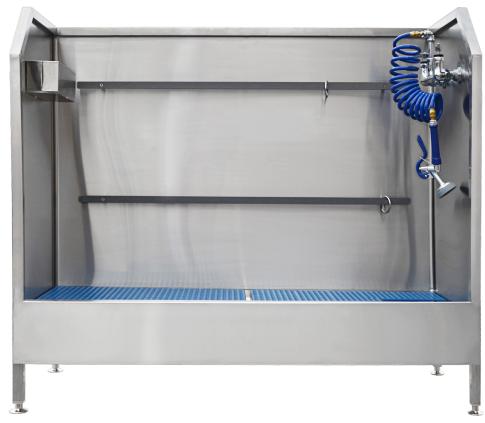

## **Benefits:**

Bathing animals has never been easier than it is with the Elite Grooming Shower. The one piece backsplash ensures minimal mess, while the sturdy frame and adjustable feet make for a reliable wash space whether it's free-standing or up against a wall.

## Features:

- Constructed with radiused corners on all sides of the shower.
- Sliding restraint ring design allows you to turn dogs around without detaching the safety lead.
- Use the Supply Caddy or remove it, using the two provided plugs.
- Includes: Supply Caddy, 2 PVC Coated Floor Panels, plastic Hair Strainer Insert and Restraint Rings.
- Plumbing fixtures not included, recommended to purchase the Wall Mount Coil Hose Faucet.

904.0702.32 Right Hand Drain 904.0702.33 Left Hand Drain 804.0006.72 Coil Hose 367 lbs. 367 lbs. 8 lbs.