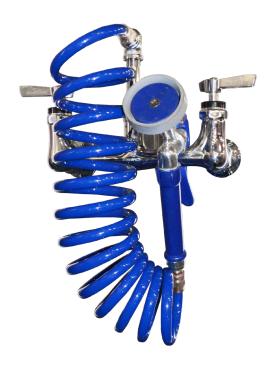

## Features:

- Constructed with radiused corners on all sides of the shower.
- Sliding restraint ring design allows you to turn dogs around without detaching the safety lead.
- Use the Supply Caddy or remove it, using the two provided plugs.
- Includes: Supply Caddy, 2 PVC Coated Floor Panels, plastic Hair Strainer Insert and Restraint Rings.
- Plumbing fixtures not included, recommended to purchase the Wall Mount Coil Hose Faucet.

904.0702.32 Right Hand Drain 904.0702.33 Left Hand Drain 804.0006.72 Coil Hose 367 lbs. 367 lbs. 8 lbs.